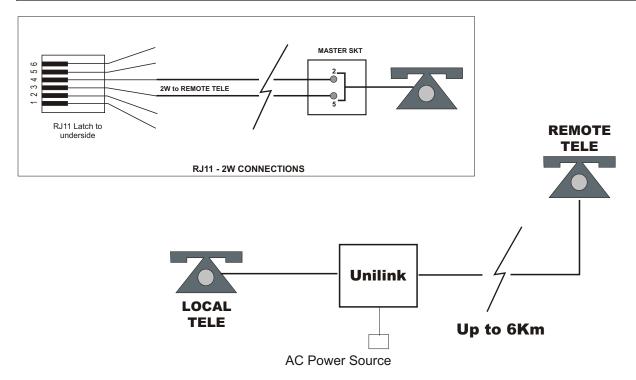

## Description

The UNILINK is a basic Hotline unit for connecting two simple 2W telephones over copper cable up to a distance of 6Km.

The unit can be powered from an IEC mains source.

All line feed, ring generator and supervisory tone circuits are contained in a single enclosure for stand alone installation.

Typical uses are for independent hotline systems for lift shafts, point to point links in field environments, surgeries etc.

Alternative versions are available for portable or fixed installations including a rugged enclosure version for field use.