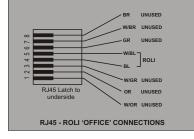

## Description

The FibTel Unit provides conversion between Singlemode or Multi-mode to a simple telephone ROLI (FXS). In standard

The units can be connected as shown below to provide a long line extension or hotline facility between two handsets in a lift to ring configuration. Local signal connections are presented on an RJ45 for test purposes and screw terminal for permanent installation. Fibre connection is via ST connectors and patch leads can be provided to SMA, SC or other fibre connection variants.