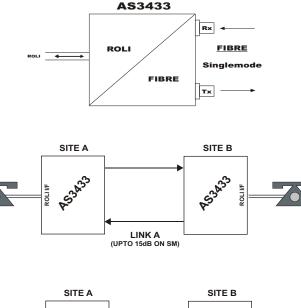

## Description

The FibTel Unit provides conversion between Singlemode or Multi-mode to a simple telephone ROLI (FXS). In standard

The units can be connected as shown below to provide a long line extension or hotline facility between two handsets in a lift to ring configuration. Local signal connections are presented on an RJ45 for test purposes and screw terminal for permanent installation. Fibre connection is via ST connectors and patch leads can be provided to SMA, SC or other fibre connection variants.

Power is provided from a standard mains outlet and the unit is equipped with its own internal battery source.

Unit as standard is Single Mode but can be supplied with an optional interface card for Multimode or High Power Single Mode..