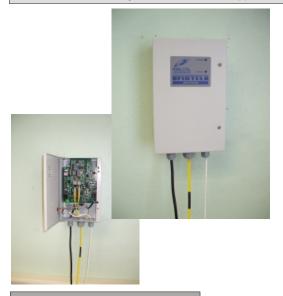

## AS3433 - FibTel SM to ROLI

**High Power Fibre Driver** 

Internal PSU & Battery Backup

Wall Mount Enclosure

## Description

The FibTel Unit provides conversion between Singlemode or Multi-mode to a simple telephone ROLI (FXS). In standard

The units can be connected as shown below to provide a long line extension or hotline facility between two handsets in a lift to ring configuration. Local signal connections are presented on an RJ45 for test purposes and screw terminal for permanent installation. Fibre connection is via ST connectors and patch leads can be provided to SMA, SC or other fibre connection variants.

Power is provided from a standard mains outlet and the unit is equipped with its own internal battery source.

Unit as standard is Single Mode but can be supplied with an optional interface card for Multimode or High Power Single Mode..