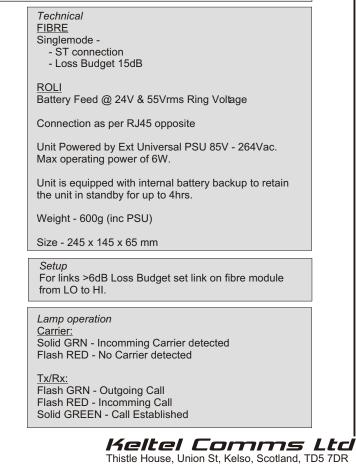

## AS3433 - FibTel SM to ROLI

**High Power Fibre Driver** 

Internal PSU & Battery Backup

Wall Mount Enclosure

## Description

The FibTel Unit provides conversion between Singlemode or Multi-mode to a simple telephone ROLI (FXS). In standard

The units can be connected as shown below to provide a long line extension or hotline facility between two handsets in a lift to ring configuration. Local signal connections are presented on an RJ45 for test purposes and screw terminal for permanent installation. Fibre connection is via ST connectors and patch leads can be provided to SMA, SC or other fibre connection variants.

Power is provided from a standard mains outlet and the unit is equipped with its own internal battery source.

Unit as standard is Single Mode but can be supplied with an optional interface card for Multimode or High Power Single Mode..