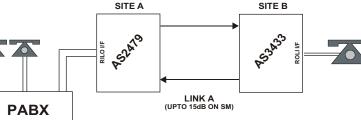

## Description

The FibTel Unit provides conversion between Singlemode or Multi-mode to a simple telephone ROLI (FXS). In standard

The units can be connected as shown below to provide a long line extension or hotline facility between two handsets in a lift to ring configuration. Local signal connections are presented on an RJ45 for test purposes and screw terminal for permanent installation. Fibre connection is via ST connectors and patch leads can be provided to SMA, SC or other fibre connection variants.