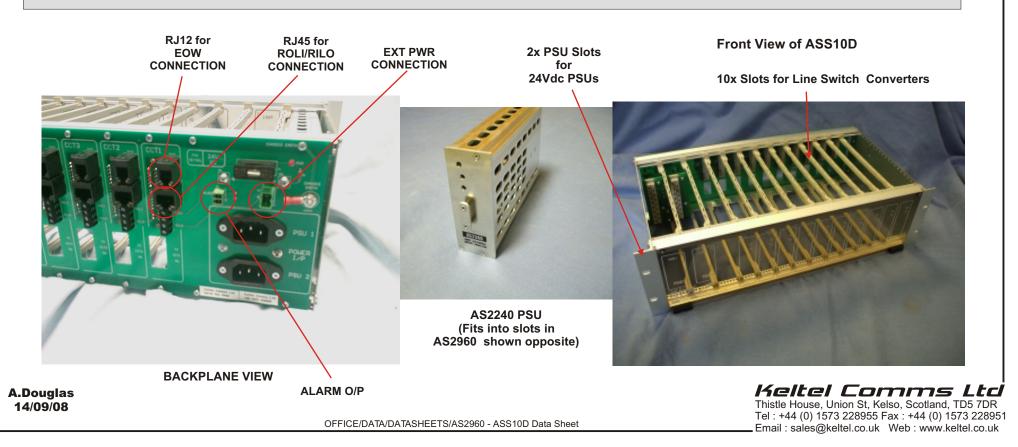

## Description

The AS2960 ASS10D Shelf is of standard 3U 19" construction ready for fitment to a 19" cabinet. It can house up to ten single extended eurocard PCBs with a backplane configured for access to line, equipment and EOW ports on each set of card connections.

The backplane is equipped with two panel mounted IEC connectors for external 240Vac connection. Unit also has a two pin pluggable screw terminal connections for power take off from the unit or to allow external power to be fed to the shelf. Each converter slot is equipped RJ45s for line and equipment connections and RJ12 for EOW Interface.