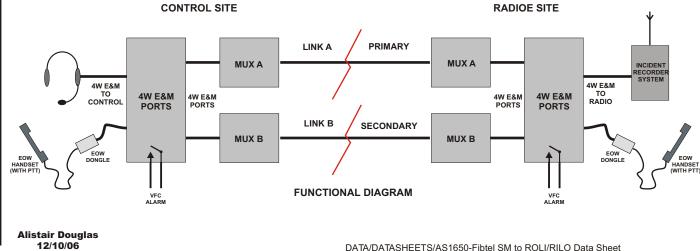

## Description

The AS2950 Line switching Unit provides a method of connecting two 4W E&M devices over any one of two E&M circuits. This provides the facility with resilience to link drop out by ensuring that the links are routed in two different directions. Typically a primary and secondary link.

Under normal operation the unit continually monitors the condition of both links and signals an alarm condition appropriate to the connections. Communications will normally take place over the primary link and will fall back onto the secondary link under a failure of the primary. This fall back is completely automated with no break in communications.

In addition to the standard backup facility the system has an EOW (Engineering Order Wire) port. This provides the engineer/user with the facility to create a callover the link as a full duplex call. The handset unit (AS2970) has an interface module to condition signals to and from the handset and is also fitted with a buzzer and LED to indicate call conditions. The unit can operate from any 24Vdc supply and in conjunction with the AS2960 shelf can be fitted with main and backup supplies for power fail resilience.