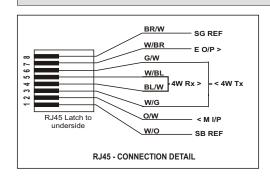

Unit size is standard Single Extended Eurocard, connections to line and equipment are via standard RJ45 connectors.

FUNCTIONAL DIAGRAM

Technical 4W E&M (All Ports)-Audio 600R balanced E&M Configurable for Types 1-5 EOW Port -Single ended audio I/P & O/P Momentary I/P for Outgoing Call Latched O/P for Incoming Call Control -Timina -- Link changeover 50mS max - Link recovery delayed for 2secs - Alarm Reports within 50mS Alarms & Status -Front Panel lamps to indicate link status Dry Contact O/P for Alarms Powered from 24Vdc (48V option avail) Card Size - 220 x 100 (Single Ext Eurocard) Lamp operation Link Lamps -Flashing Green - Link Good, No active Calls Flashing Red - Link Faulty Solid Green - Link Good, Active Call Solid Red - Link Faulty, Call being activated Keltel Comms Ltd Thistle House, Union St. Kelso, Scotland, TD5 7DR Tel: +44 (0) 1573 228955 Fax: +44 (0) 1573 228951