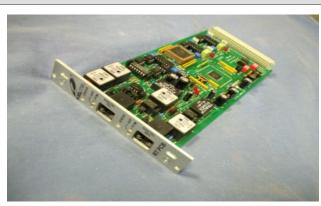

Unit size is standard Single Extended Eurocard, connections to line and equipment are via standard RJ45 connectors.

FUNCTIONAL DIAGRAM

Technical 4W E&M (All Ports)-Audio 600R balanced E&M Configurable for Types 1-5 EOW Port -Single ended audio I/P & O/P Momentary I/P for Outgoing Call Latched O/P for Incoming Call Control -Timina -- Link changeover 50mS max - Link recovery delayed for 2secs - Alarm Reports within 50mS Alarms & Status -Front Panel lamps to indicate link status Dry Contact O/P for Alarms Powered from 24Vdc (48V option avail) Card Size - 220 x 100 (Single Ext Eurocard) Lamp operation Link Lamps -Flashing Green - Link Good, No active Calls Flashing Red - Link Faulty Solid Green - Link Good, Active Call Solid Red - Link Faulty, Call being activated Keltel Comms Ltd Thistle House, Union St. Kelso, Scotland, TD5 7DR Tel: +44 (0) 1573 228955 Fax: +44 (0) 1573 228951