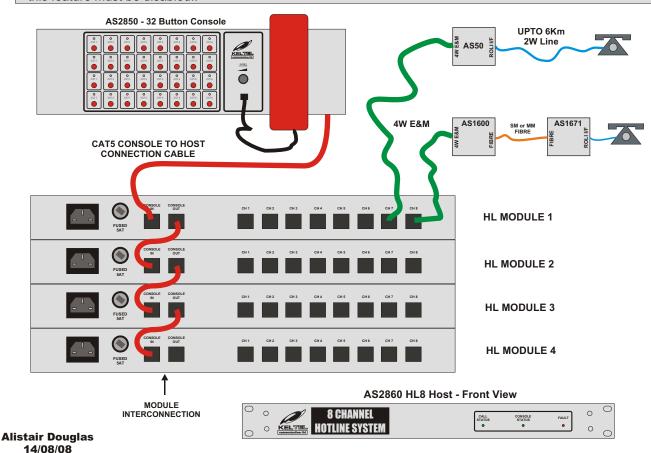

## Description

The system created by the AS2850/2860 combination is capable of being expanded from a basic 8 channel system to 32 channels in a modular method by adding additional modules with interconnection cables. Each 4W E&M port of the host unit can be connected to an external converter to either fibre (Multimode or Singlemode), AC15 or ROLI/RILO all via standard Keltel Signalling Converters. Conections to the Keltel shelf unit are configured as to allow a standard cat5 cable to be used to connect the HL module directly to the signalling unit.

# Technical

AS2850

Fitted to a standard 19" 3U panel with handset and volume control Dimensions - 482 x 132 x 50mm.
Powered from In-Line 48Vdc PSU

#### AS2860

Housed in a 19" 2U enclosure with rear mounted sockets for connections to console and to each E&M remote device. Dimensions - 482 x 88 x 285mm Powered from integral PSU (240Vac I/P)

#### 4W E&M Ports

Terminated - 4W 600ohm balanced Type 5 Signalling Standard Can be altered by links on each port

Console Ports
CAN Data Connection
Tx/Rx 600R Balanced