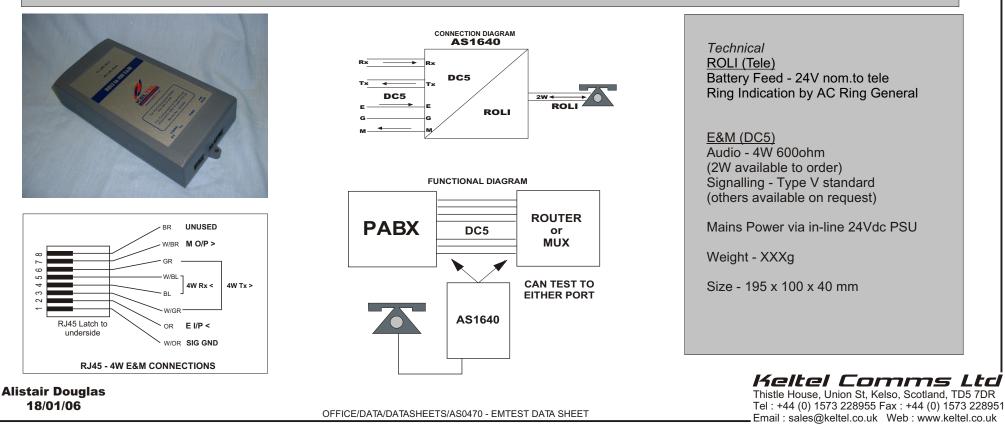

## EMTEST - E&M (DC5) to ROLI (Tele) Tester

Integral Connections

Battery Powered

Hand Held Enclosure

## Description

The AS1640 ROLI to 4W E&M unit provides a method of testing the operation of an E&M or DC5 port on a PABX, Mux, Router or other equipment with tie-line ports. The unit is supplied as standard to operate in E&M Type V but can be modified to emulate or E&M veriants.

It is equipped with RJ45 for E&M and RJ11 plus adaptor for telephone connection. The telephone connection can take any standard 2W telephone or BT style butt tester.

Power for the unit is via an in-line 24Vdc PSU (supplied with the unit)

The unit can be supplied with either a standard open ended cable for kroning to the equipment under test or with a customised cable for the particular equipment under test.