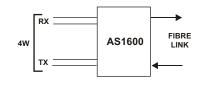

#### Description

The Fibre to Audio Interface Unit provides conversion between Singlemode or Multi-mode to copper signalling. The local copper connection can be 2W or 4W audio, 2W/4W with E&M, or PTT/AC if being used for radio connections.

## DC5A (E&M)

Audio - 4W or 2W 600ohm Signalling - Type5 E&M

NOTE- E&M can operate with Dry Contact to allow unit to pass PTT & AC for radio

Unit Powered by Ext Universal PSU 100V/240Vac Power to dc Connector 24Vdc @ 200mA