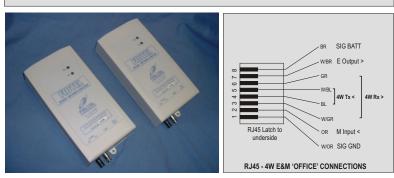

Local signal connections are presented on an RJ45, fibre is via ST connectors and DC power via the in-line supply is on a centre positive dc connector. Future options include input for low speed data over speech (evacuation and status signalling) and Eurocard version for rack mount.

## DC5A (E&M)

Audio - 4W or 2W 600ohm Signalling - Type5 E&M

NOTE- E&M can operate with Dry Contact to allow unit to pass PTT & AC for radio

Unit Powered by Ext Universal PSU 100V/240Vac Power to dc Connector 24Vdc @ 200mA