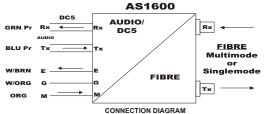

Local signal connections are presented on an RJ45, fibre is via ST connectors and DC power via the in-line supply is on a centre positive dc connector. Future options include input for low speed data over speech (evacuation and status signalling) and Eurocard version for rack mount.

# Technical FIBRE

Singlemode -

Multimode -

- ST connection

- ST Connection

- Loss Budget 10dB

- Loss budget TBA

## DC5A (E&M)

Audio - 4W or 2W 600ohm Signalling - Type5 E&M

NOTE- E&M can operate with Dry Contact to allow unit to pass PTT & AC for radio

Unit Powered by Ext Universal PSU 100V/240Vac Power to dc Connector 24Vdc @ 200mA