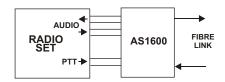

RILO operation.

Local signal connections are presented on an RJ45, fibre is via ST connectors and DC power via the in-line supply is on a centre positive dc connector. Future options include input for low speed data over speech (evacuation and status signalling) and Eurocard version for rack mount.

## Operation

The lamps on the unit facia reflect the condition of the carrier and the status of the signalling to and from the office to line.

When the unit is connected to a compatible unit at the opposite end of the link the CARRIER lamp will illuminate GREEN (solid). If the link breaks or carrier is lost the lamp will flash RED.

During operation the Tx/Rx lamp will light RED during making a call and will illuminate GREEN when a call is established.





#### **FUNCTIONAL DIAGRAM**







# Technical FIBRE

Singlemode -

Multimode -

- ST connection

- ST Connection

- Loss Budget 10dB

- Loss budget TBA

## DC5A (E&M)

Audio - 4W or 2W 600ohm Signalling - Type5 E&M

NOTE- E&M can operate with Dry Contact to allow unit to pass PTT & AC for radio

Unit Powered by Ext Universal PSU 100V/240Vac Power to dc Connector 24Vdc @ 200mA

Housed in Wall Mount Enclosure

Weight - 600g (inc PSU) Size - 180 x 88 x 40 mm

Keltel Comms Ltd

Thistle House, Union St, Kelso, Scotland, TD5 7DR Tel: +44 (0) 1573 228955 Fax: +44 (0) 1573 228951

Email: sales@keltel.co.uk Web: www.keltel.co.uk

Alistair Douglas 10/10/05