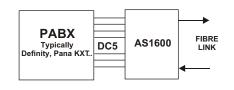

#### Description

The Fibre to Audio Interface Unit provides conversion between Singlemode or Multi-mode to copper signalling. The local copper connection can be 2W or 4W audio, 2W/4W with E&M, or PTT/AC if being used for radio connections.

Variants of the units are also available for ROLI/RILO for connection direct to telephony circuits for POTS extensions. (AS1650/1670) The ROLI/RILO version is covered by a common unit that only requires a DIP switch change to convert from ROLI to RILO operation.