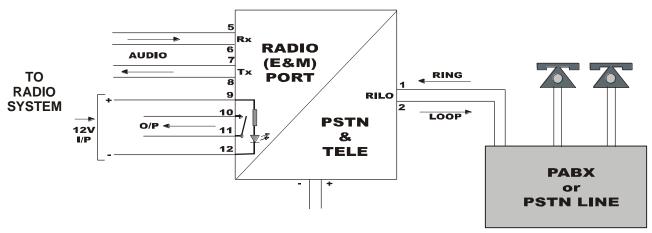

# Operational Mode 2 RILO -

# AS1080 - RILO Mode

NOTE - Set SW1 ON

## IDLE-

GREEN & RED Lamps pulse every 5secs.

## SEIZE from PABX/PSTN-

Ringing from PABX/PSTN -

RED Lamp ON in time with Ring Cadence received

Closed Contact on O/P to Radio (M Lead) – Hold during ringing for 4secs after last ring cycle Ringtone to Radio in time with Ring Cadence received

#### ANSWER-

12Vdc I/P from Radio -

**GREEN Lamp ON** 

Loop applied to PABX/PSTN

Closed Contact on O/P to Radio (M Lead)

Ringtone Off

### CLEARDOWN-

Loop & O/P to Radio hold until I/P from Radio cleared - Back to IDLE

#### SEIZE from RADIO -

12Vdc I/P from Radio -

GREEN Lamp ON

Loop applied to PABX/PSTN

# ANSWER-

NOTE – this is a simulated answer not relative to the telephone condition

Closed Contact on O/P to Radio (M Lead) after 4secs

**RED Lamp ON** 

### CLEARDOWN-

Loop & O/P to Radio hold until I/P from Radio cleared - Back to IDLE

Alistair Douglas 06/12/04