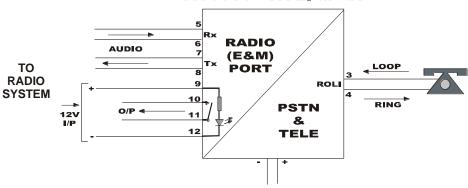

# Operational Mode 1 ROLI -

#### AS1080 - ROLI Mode

NOTE - Set SW1 OFF

#### IDLE-

GREEN & RED Lamps pulse every 5secs.

SEIZE from TELEPHONE -

Telephone Off Hook -

RED Lamp ON

Closed Contact on O/P to Radio (M Lead)

Ringtone to Telephone (Standard Cadence 400on/200off/400on/2000off)

### ANSWER-

12Vdc I/P from Radio -

**GREEN Lamp ON** 

Ringtone Off

# CLEARDOWN-

Telephone back On Hook & Removal of Volts - Back to IDLE

#### SEIZE from RADIO -

12Vdc I/P from Radio -

**GREEN Lamp ON** 

Ringing to Telephone (Standard Cadence 400on/200off/400on/2000off)

Ringtone to Radio (Standard Cadence 400on/200off/400on/2000off)

### ANSWER-

Telephone Off Hook -

**RED Lamp ON** 

Closed Contact on O/P to Radio (M Lead)

Ringing Off

Ringtone Off

# CLEARDOWN-

Telephone back On Hook & Removal of Volts - Back to IDLE

Director: Alistair Douglas