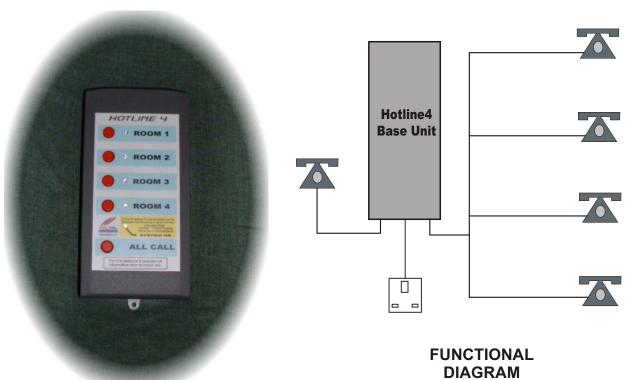

## Description

The Hotline 4 unit provides a method of connecting up to four remote telephones back to a single reception/host telephone with instant calling being created by lifting the telephone off-hook.

Lamps and keys are provided on the base unit to allow calling to the remote telephones and also indicate the remote telephone status.

An optional ALL CALLS button can be provided on the unit to ring all extensions with an alternative ring cadence for emergency use.

Unit is powered via an external in-line or plug top PSU.

All remote telephones are terminated via a single RJ45 connector with each 2W telephone presented on each pair colour.