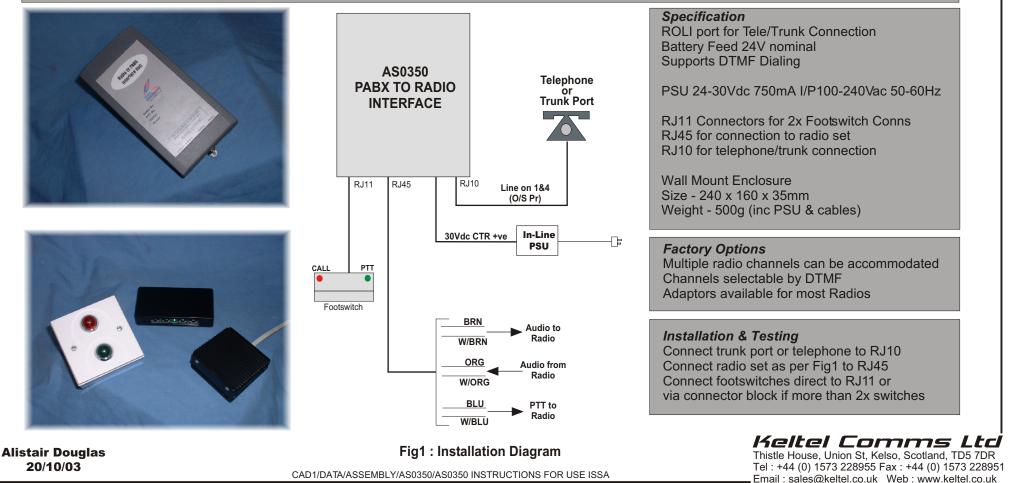

## AS0350 - PABX to Radio Interface

Wall Mount Unit

Interfaces to Standard Trunk Port

**Interface Cables for Various Radios** 

## Description

The AS0350 can interface to a simplex radio set from a trunk port of any standard telephone system. As standard the unit links to a single radio set but could be modified to link to numerous radios with a selective front end, ie press 1 for first radio, 2 for second etc. The unit has two in-built interfaces for external PTT footswitches, these switches are equipped with lamps showing CALL & PTT status. The radio can also be keyed from the PABX using standard DTMF tones from the handset with a '\*' enabling the PTT and '#' releasing. A full accessory kit is available for the system with adaptors to allow connection of footswitches over Cat5, expander units for up to 6x footswitches and wall mount display units to show system status to users.