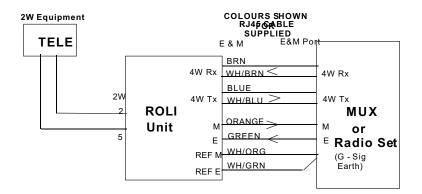

### Description

The Single Channel ROLI converts a standard 4W E&M ports from a multiplexer to simple telephone connection.

Mains power is connected to the unit via an IEC lead to the rear of the unit while connections to the telephone instrument are either through the integral BT631A connector or via the A/B 4mm binding posts both on the units front panel. An RJ45 socket presents the E&M port for connection to the multiplexer.

Various cable configurations can be provided for connection to specific multiplexers or other associated E&M equipment.