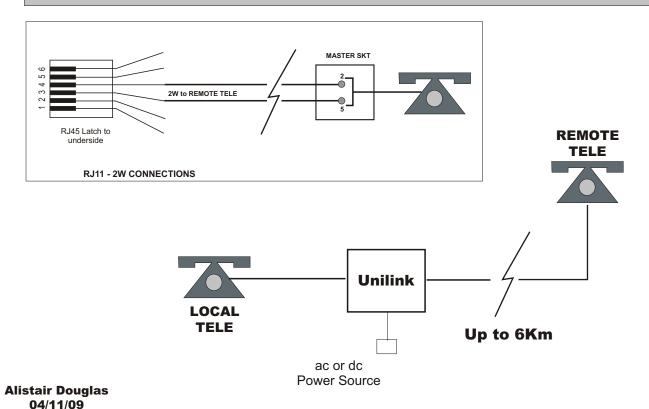

## Description

The UNILINK is a basic Hotline unit for connecting two simple 2W telephones over copper cable up to a distance of 6Km.

The unit can be powered from a plug top PSU or from a nominal 24V battery source.

All line feed, ring generator and supervisory tone circuits are contained in a single enclosure for stand alone installation.

Typical uses are for independent hotline systems for lift shafts, point to point links in field environments, surgeries etc.