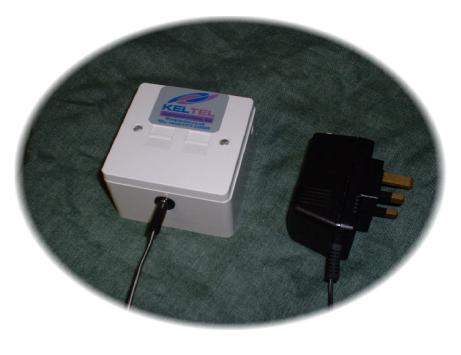

## ASO220 - UNILINK

Point to Point Link

**Small Facia Enclosure** 

240Vac Mains or 24Vdc Powered

## Description

The UNILINK is a basic Hotline unit for connecting two simple 2W telephones over copper cable up to a distance of 6Km.

The unit can be powered from a plug top PSU or from a nominal 24V battery source.

All line feed, ring generator and supervisory tone circuits are contained in a single enclosure for stand alone installation.

Typical uses are for independent hotline systems for lift shafts, point to point links in field environments, surgeries etc.