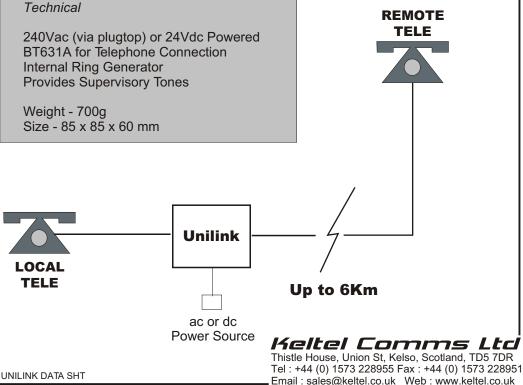

## Description

The UNILINK is a basic Hotline unit for connecting two simple 2W telephones over copper cable up to a distance of 6Km.

The unit can be powered from a plug top PSU or from a nominal 24V battery source.

All line feed, ring generator and supervisory tone circuits are contained in a single enclosure for stand alone installation.

Typical uses are for independent hotline systems for lift shafts, point to point links in field environments, surgeries etc.