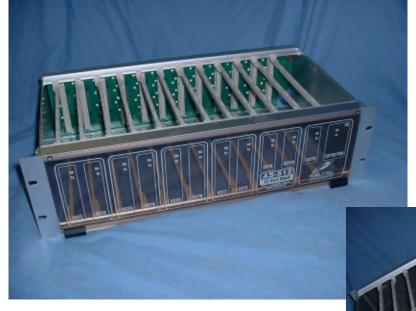

## Description

The 19" Rack Mounting AS-S12 Shelf is designed to house up to 12 plug in single extended Eurocard Signalling Converters.

User wiring is made to IDC connectors on the rear of the shelf and screw terminal connections are provided for all power options.

The AS-S12 can be powered from a 48V exchange battery or any external approved 48V dc source. Alternatively the unit has an allocated slot for inserting an ASP04 power unit.

Front View of Hinged Perspex Panel (card guides can also be viewed)