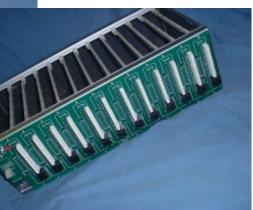

## AS0040 - ASS12 3U 19" Shelf

communications Itd

Standard 3U 19" Construction

Can house up to 12 PCBs

IDC connections for all ports

## Description

The 19" Rack Mounting AS-S12 Shelf is designed to house up to 12 plug in single extended Eurocard Signalling Converters.

User wiring is made to IDC connectors on the rear of the shelf and screw terminal connections are provided for all power options.

The AS-S12 can be powered from a 48V exchange battery or any external approved 48V dc source. Alternatively the unit has an allocated slot for inserting an ASP04 power unit.



Front View of Hinged Perspex Panel (card guides can also be viewed)



**Rear Panel View of Krones** & RJ45s



## **Specification**

19" Rack Mounting 3U High

Size : 133(H) X 483(W) X 242(D) Weight: 2.2Kg

## Installation & Testing

Fit shelf into 19" cabinet (3U required) - Use hank bushes and M6 bolts

Open front panel and fit PSU in RHS slot - Pass IEC cable thorugh rear aperture

Connect signal wires as required - Consult installation guide for wire numbers

Fit required sig units into slots from LHS - Units are on a common 48V supply from PSU

Keltel Comms Ltd

Thistle House, Union St. Kelso, Scotland, TD5 7DR Tel: +44 (0) 1573 228955 Fax: +44 (0) 1573 228951 Email : sales@keltel.co.uk Web : www.keltel.co.uk

**Alistair Douglas** 20/10/05

DATA/DATA SHEETS/AS0040 - ASS12 DATA SHEET